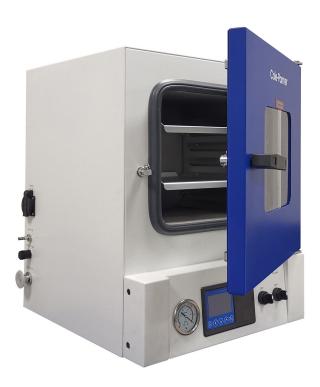

# Cole-Parmer® Programmable Vacuum Ovens

- Easily manage up to eight programs with eight steps each
- PID temperature controller provides accurate and reliable temperature control
- Unit stops heater automatically if temperature is out of control
- Full-view window allows continuous monitoring
- Rounded inner chamber corners offer easy cleaning
- Rubber O-ring and door lock handle create a secure seal to prevent air leakage or unauthorized access
- Stainless steel inner chamber and powder-coated steel plate exterior resist corrosion for longer lifetime

#### Cole-Parmer® Programmable Vacuum Ovens

Easily set up 8 programs for parameters such as temperature, time, and fan speed. Our ovens are designed with independent vacuum interface and vents, an air inlet for easy access to inert gases such as nitrogen, and a solenoid valve that controls vacuum degree and vacuum pump. Multiple safety features include temperature deviation alarm, overtemperature set point alarm, overcurrent protection, and auto-start after power loss/return.

Each oven includes stainless steel shelves with mounting brackets, connecting vacuum pipes, and wrench. Additional shelves can be ordered separately (see table).