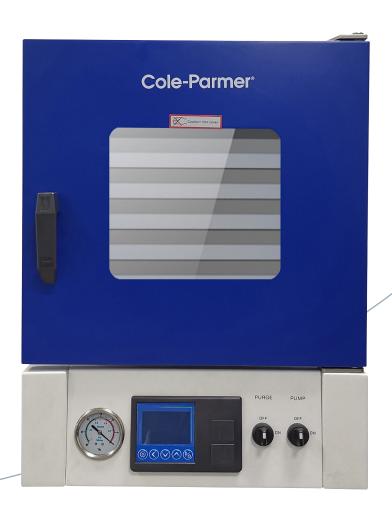

# Cole-Parmer® Programmable Vacuum Ovens

- Easily manage up to eight programs with eight steps each
- PID temperature controller provides accurate and reliable temperature control
- Unit stops heater automatically if temperature is out of control
- Full-view window allows continuous monitoring
- Rounded inner chamber corners offer easy cleaning
- Rubber O-ring and door lock handle create a secure seal to prevent air leakage or unauthorized access
- Stainless steel inner chamber and powder-coated steel plate exterior resist corrosion for longer lifetime

#### Cole-Parmer® Programmable Vacuum Ovens

Easily set up 8 programs for parameters such as temperature, time, and fan speed. Our ovens are designed with independent vacuum interface and vents, an air inlet for easy access to inert gases such as nitrogen, and a solenoid valve that controls vacuum degree and vacuum pump. Multiple safety features include temperature deviation alarm, overtemperature set point alarm, overcurrent protection, and auto-start after power loss/return.

Each oven includes stainless steel shelves with mounting brackets, connecting vacuum pipes, and wrench. Additional shelves can be ordered separately (see table).