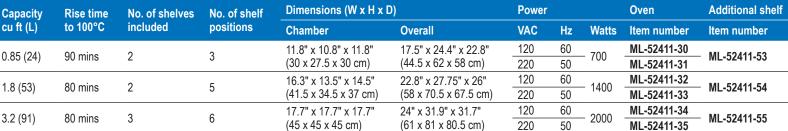

Each oven includes stainless steel shelves with mounting brackets, connecting vacuum pipes, and wrench. Additional shelves can be ordered separately (see table).

#### **Specifications**

Temperature range: 10°C above ambient to 200°C (50 to 392°F)

Temperature resolution: 0.1°C (0.1°F) Temperature uniformity: ±10%

Temperature stability: ±0.1°C (±1.8°F)

Temperature display: LCD Timer range: 0 to 99 hrs, 59 mins **Vacuum range:** 0 to 29.9" Hg (133 Pa)